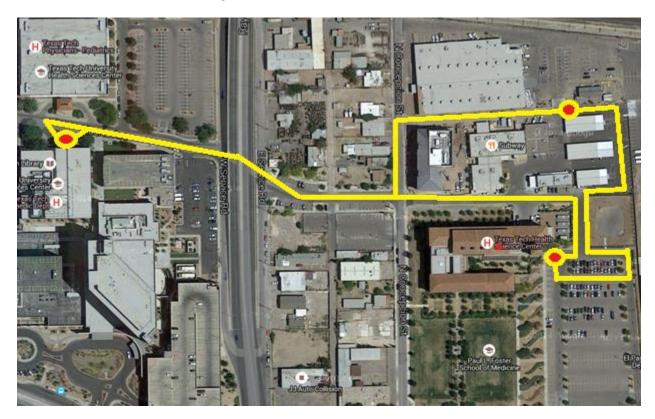

## **Shuttle Pick Up and Drop Off:**

- Academic Education Building (AEC) Front Entrance
- Police Department Front Entrance
- Medical Education Building (MEB) East Entrance of MEB

The campus shuttle runs continuously between 6:45 a.m. and 6 p.m. to all three pickup/drop off locations listed above.