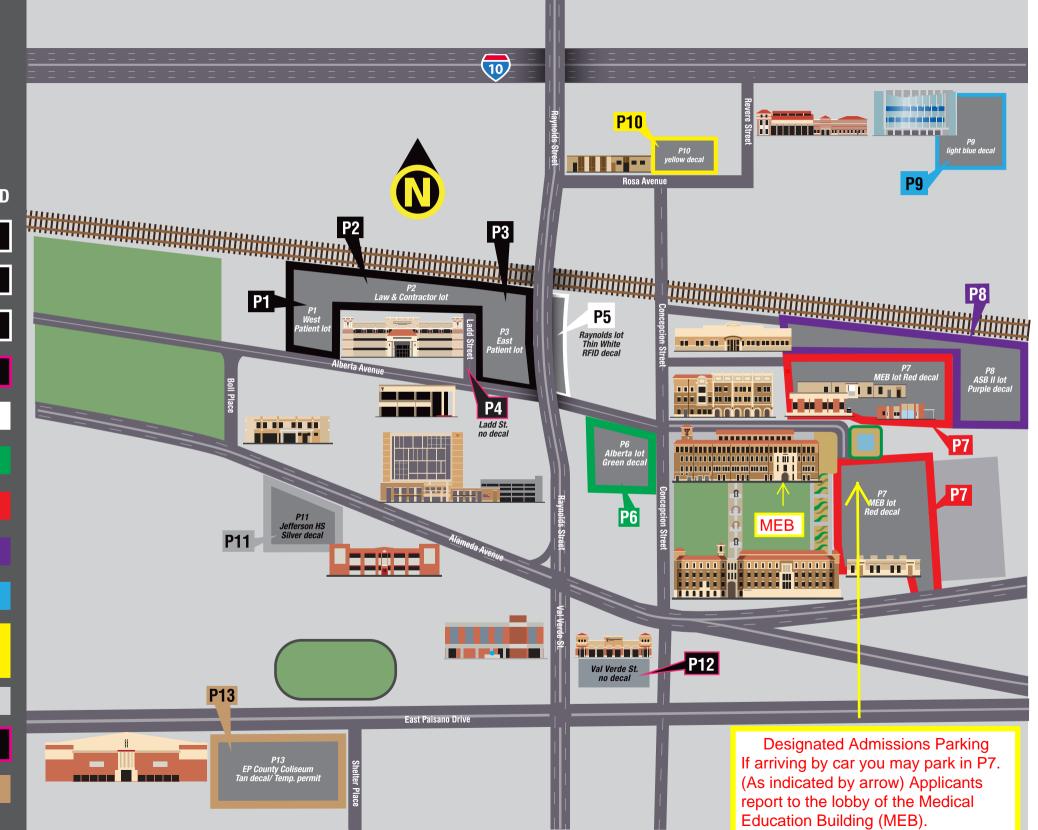

## **CAMPUS PARKING**

| LOT NUM   | BER LOT DESCRIPTION                           | DECAL COLOR REQUIRED |
|-----------|-----------------------------------------------|----------------------|
| P1        | West Patient                                  | Black                |
| P2        | Law and Contractor                            | HangTag              |
| P3        | East Patient                                  | Black                |
| P4        | Ladd Street                                   | N/A                  |
| P5        | Raynolds                                      | White Thin RFID      |
| P6        | Alberta                                       | Green                |
| P7        | Medical Education Bldg (MEB)                  | Red                  |
| <b>P8</b> | Academic Services Bldg II (ASBII)             | Purple               |
| <b>P9</b> | Medical Center of the Americas (MCA           | .) Light Blue        |
| P10       | Texas Tech Research Academic Cente<br>(TTRAC) | er Yellow            |
| P11       | Jefferson HS                                  | Silver               |
| P12       | Val Verde                                     | N/A                  |
| P13       | El Paso County Coliseum                       | Tan                  |