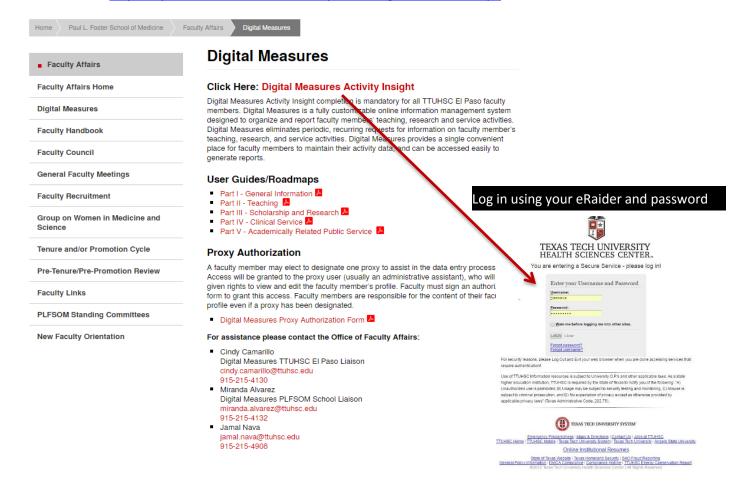

### **Step 1: Update Your Digital Measures Profile**

Please take this opportunity to complete your Digital Measures profile by logging in to the Digital Measures system using your eRaider username and password.

You may access the Digital Measures Activity Insight system and step-by-step faculty roadmap documents for assistance via http://elpaso.ttuhsc.edu/som/facultyaffairs/digitalmeasures.aspx

Once you have logged in to Digital Measures, select "Manage Activities."