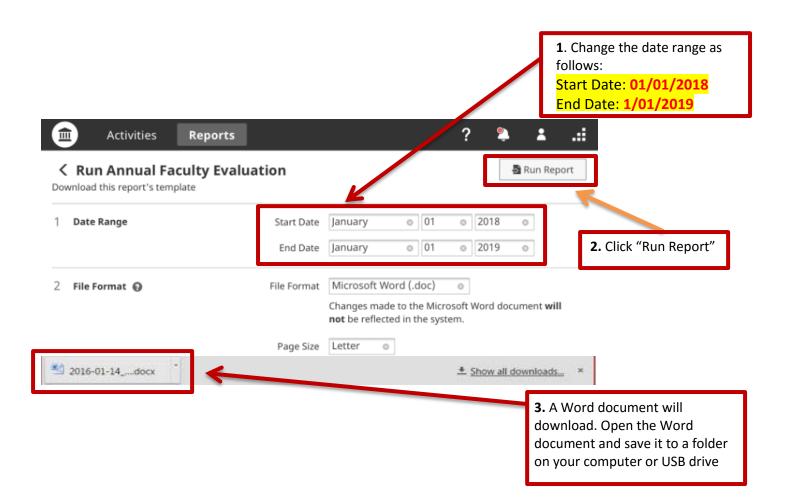

## Step 2: Generate your Annual Faculty Evaluation Form Part I & II.

NOTE: Changes made to the Microsoft Word document WILL NOT be reflected in the Digital Measures system.

- 1. Save your completed form, and print, sign, and date the last page of Part I.
- 2. Submit a copy of your signed Part I form and blank Part II to your department chair prior to your evaluation conference by the deadline determined by your chair.