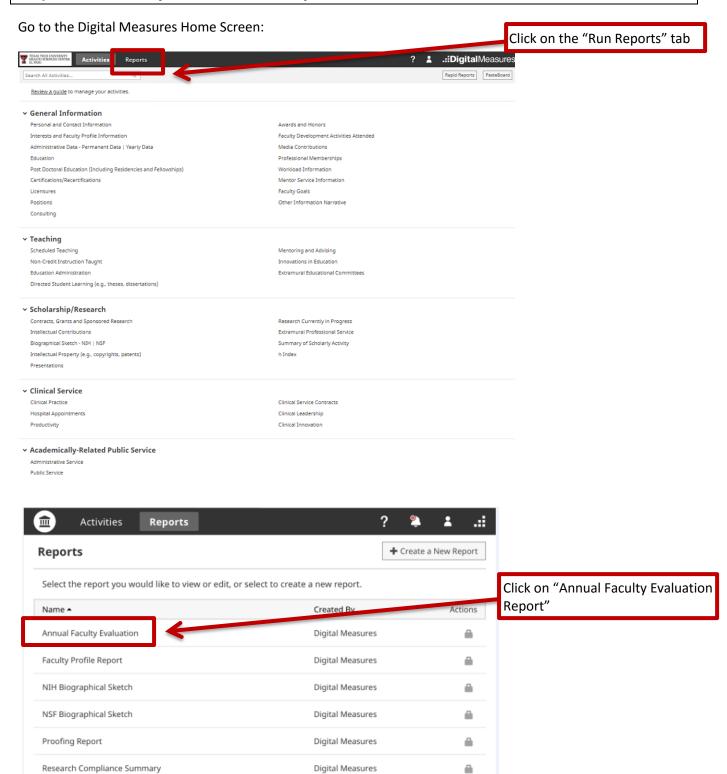

You may access the Digital Measures Activity Insight system and step-by-step faculty roadmap documents for assistance via http://elpaso.ttuhsc.edu/som/facultyaffairs/digitalmeasures.aspx

Once you have logged in to Digital Measures, select "Manage Activities."

## Step 2: Generate your Annual Faculty Evaluation Form Part I & II.