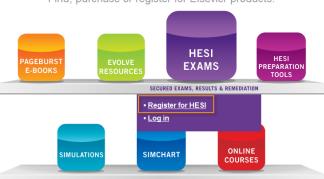

Find, purchase or register for Elsevier products.

# 2. Register for Distance Testing Exam

Log into your Evolve Account and click on:

Click on Distance Testing Tab > Register for a Distance Exam: