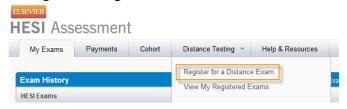

# 2. Register for Distance Testing Exam

Log into your Evolve Account and click on:

Click on Distance Testing Tab > Register for a Distance Exam: